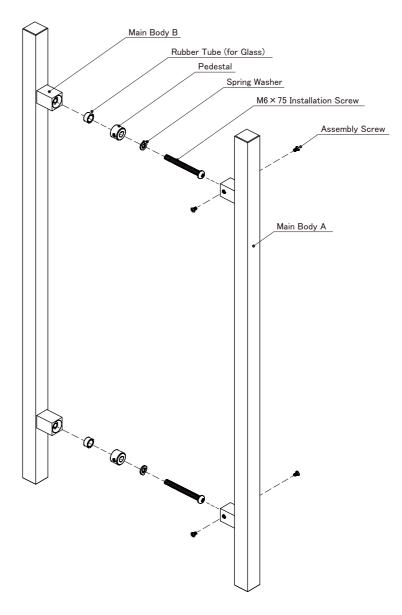

#### 

- ①Remove the Assembly Screws and M6×40 Installation Screws from the pull handle and separate Main Body A and B of the pull handle
- 2Align Main Body A and Main Body B with the installation hole on the door and fix them in place with the M6 $\times$ 75 Installation Screws and Spring Washers provided
- (For glass door installation, please insert the rubber tubes into the  $\varphi$ 12 hole opening and
- fix the Main Body B and Pedestal in place with the M6×40 Installation Screws and Spring Washers provided)
- 3 Cover the Pedestal with Main Body A side of the pull handle and secure it in place with the Assembly Screws