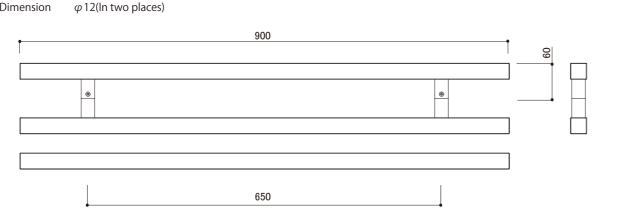

#### **Product Specification**

Door Handle Product code DA-153 Material

Aluminum, Brass, Ceramin (P650)900×25×60mm **Product Dimension** 588N(60kgf) **Load Capacity** 

For Door Thickness 35~45mm(for M6×75 Installation Screws)

Door Hole Dimension  $\varphi$ 8(In two places)

For Glass Thickness 8-12mm(for M6×40 Installation Screws)

Glass Hole Dimension