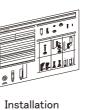

#### Installation Procedure

#### 

- ①Remove the Assembly Screws and M6×40 Installation Screws from the pull handle and separate Main Body A and B of the pull handle
- 2Align Main Body A and Main Body B with the installation hole on the door and fix them in place with the M6 $\times$ 75 Installation Screws and Spring Washers provided
- (For glass door installation, please insert the rubber tubes into the  $\varphi$ 12 hole opening and
- fix the Main Body B and Pedestal in place with the M6×40 Installation Screws and Spring Washers provided)
- 3 Cover the Pedestal with Main Body A side of the pull handle and secure it in place with the Assembly Screws