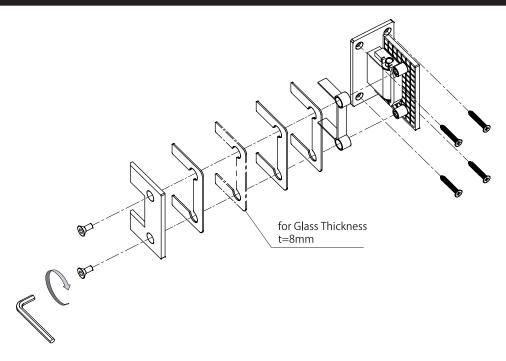

## Package Contents

Installation Screw x4

Hinge Base x1

Hinge Side x1

Glass Guard x1

Shim t1.35mm x4

Installation Procedure

## Product Specification

 $\begin{array}{lll} \mbox{Type} & \mbox{Glass Hinge} \\ \mbox{Product Code} & \mbox{AC-880} \\ \mbox{Material} & \mbox{Stainless Steel} \\ \mbox{Product Dimension} & \mbox{90} \times 50 \times 64.5 \\ \mbox{Load Capacity} & 245 n (25 kgf) \\ \mbox{Glass Thickness} & 8 \sim 12 mm \\ \mbox{Max. Door Width} & 700 mm \\ \end{array}$ 

#### \*Caution

1. Please install on tempered galss doors.

2.2 pieces have to be installed on i door.

If the weight of glass door is more 50kgf please install 3 pieces of more if necessary

64.5

Glass Hole Dimennsion