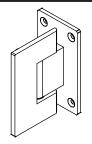

## Package Contents

Installation Screw x4

Hinge Base x1

Hinge Side x1

Glass Guard x1

Shim t1.35mm x4

Installation Procedure