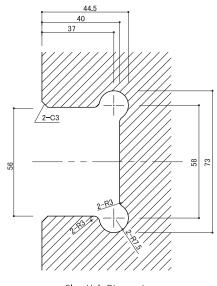

#### \*Caution

1. Please install on tempered galss doors.

2.2 pieces have to be installed on i door.

If the weight of glass door is more 50kgf please install 3 pieces of more if necessary

64.5

Glass Hole Dimennsion