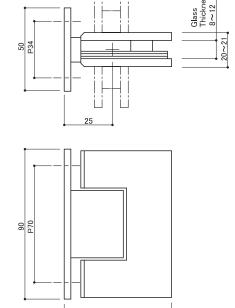

## Product Specification

 $\begin{array}{lll} \mbox{Type} & \mbox{Glass Hinge} \\ \mbox{Product Code} & \mbox{AC-880} \\ \mbox{Material} & \mbox{Stainless Steel} \\ \mbox{Product Dimension} & \mbox{90} \times 50 \times 64.5 \\ \mbox{Load Capacity} & 245 n (25 kgf) \\ \mbox{Glass Thickness} & 8 \sim 12 mm \\ \mbox{Max. Door Width} & 700 mm \\ \end{array}$ 