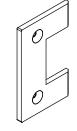

## Package Contents

Installation Screw x4

Hinge Base x1

Hinge Side x1

Glass Guard x1

Shim t1.35mm x4

Installation Procedure