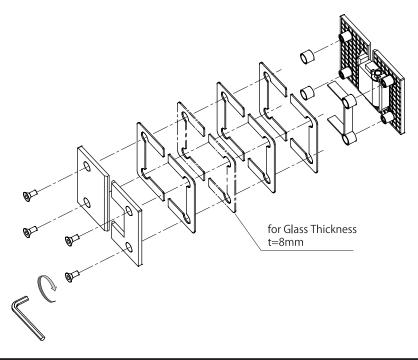

## Package Contents

Glass Guard x1

Tube x2

Sheet x1

Allen Key x1

## Installation Procedure