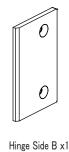

roduct for unintended purpose or application. Product fallure may result in injury.



\*Do not load heavier than the stated load capacity. Product failure may result in injury.



\*Do not apply excessive force onto product. Product failure may occur and lead to injury.

#### **△** Warning About product maintenance



\*Wipe away any stain of cosmetic or chemical product when found. Leaving stains on product may lead to discolouration, corrosion and/or deterioration and result in breakage and injury.



\*Wipe with a soft, damp cloth. When necessary, wipe a damp cloth with mild detergent and finishwith a soft, dry cloth. Do not use gasoline (Benzene), thinner, alcohol, or acidic/alksline based detergent and/or cleaner to clean the product

# AC-883 (Glass Hinge)

## Package Contents

















Glass Guard x1

Tube x2

Sheet x1

Allen Key x1

## Installation Procedure



## Product Specification

Type Glass Hinge Product Code AC-883 Material Stainless Steel **Product Dimension**  $88 \times 21 \times 114.5$ **Load Capacity** 245n (25kgf) Glass Thickness 8∼12mm Max. Door Width 700mm

## \*Caution

1.Please install on tempered galss doors. 2.2 pieces have to be installed on i door. If the weight of glass door is more 50kgf please install 3 pieces of more if necessary