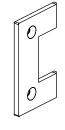

product for unintended purpose or application. Product fallure may result in injury.



\*Do not load heavier than the stated load capacity. Product failure may result in injury.



\*Do not apply excessive force onto product. Product failure may occur and lead to injury.

#### **△** Warning About product maintenance



\*Wipe away any stain of cosmetic or chemical product when found. Leaving stains on product may lead to discolouration, corrosion and/or deterioration and result in breakage and injury.



\*Wipe with a soft, damp cloth. When necessary, wipe a damp cloth with mild detergent and finishwith a soft, dry cloth. Do not use gasoline (Benzene), thinner, alcohol, or acidic/alksline based detergent and/or cleaner to clean the product

# AC-883 (Glass Hinge)

## Package Contents

















Glass Guard x1

Tube x2

Sheet x1

Allen Key x1

## Installation Procedure



## Product Specification

Type Glass Hinge Product Code AC-883 Material Stainless Steel **Product Dimension**  $88 \times 21 \times 114.5$ **Load Capacity** 245n (25kgf) Glass Thickness 8∼12mm Max. Door Width 700mm

## \*Caution

1.Please install on tempered galss doors. 2.2 pieces have to be installed on i door. If the weight of glass door is more 50kgf please install 3 pieces of more if necessary