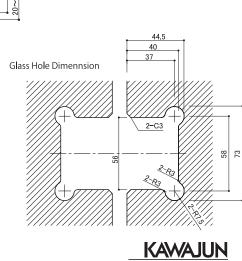

## Product Specification

Type Glass Hinge Product Code AC-883 Material Stainless Steel **Product Dimension**  $88 \times 21 \times 114.5$ **Load Capacity** 245n (25kgf) Glass Thickness 8∼12mm Max. Door Width 700mm

## \*Caution

1.Please install on tempered galss doors. 2.2 pieces have to be installed on i door. If the weight of glass door is more 50kgf please install 3 pieces of more if necessary