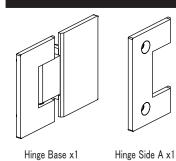

se product for unintended purpose or application. Product fallure may result in injury.



\*Do not load heavier than the stated load capacity. Product failure may result in injury.



\*Do not apply excessive force onto product. Product failure may occur and lead to injury.

#### **△** Warning About product maintenance



\*Wipe away any stain of cosmetic or chemical product when found. Leaving stains on product may lead to discolouration, corrosion and/or deterioration and result in breakage and injury.



\*Wipe with a soft, damp cloth. When necessary, wipe a damp cloth with mild detergent and finishwith a soft, dry cloth. Do not use gasoline (Benzene), thinner, alcohol, or acidic/alksline based detergent and/or cleaner to clean the product

# AC-883 (Glass Hinge)

## Package Contents

















Glass Guard x1

Tube x2

Sheet x1

Allen Key x1

## Installation Procedure



## Product Specification

Type Glass Hinge Product Code AC-883 Material Stainless Steel **Product Dimension**  $88 \times 21 \times 114.5$ **Load Capacity** 245n (25kgf) Glass Thickness 8∼12mm Max. Door Width 700mm

## \*Caution

1.Please install on tempered galss doors. 2.2 pieces have to be installed on i door. If the weight of glass door is more 50kgf please install 3 pieces of more if necessary