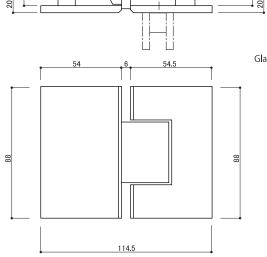

## Product Specification

Type Glass Hinge Product Code AC-883 Material Stainless Steel **Product Dimension**  $88 \times 21 \times 114.5$ **Load Capacity** 245n (25kgf) Glass Thickness 8∼12mm Max. Door Width 700mm