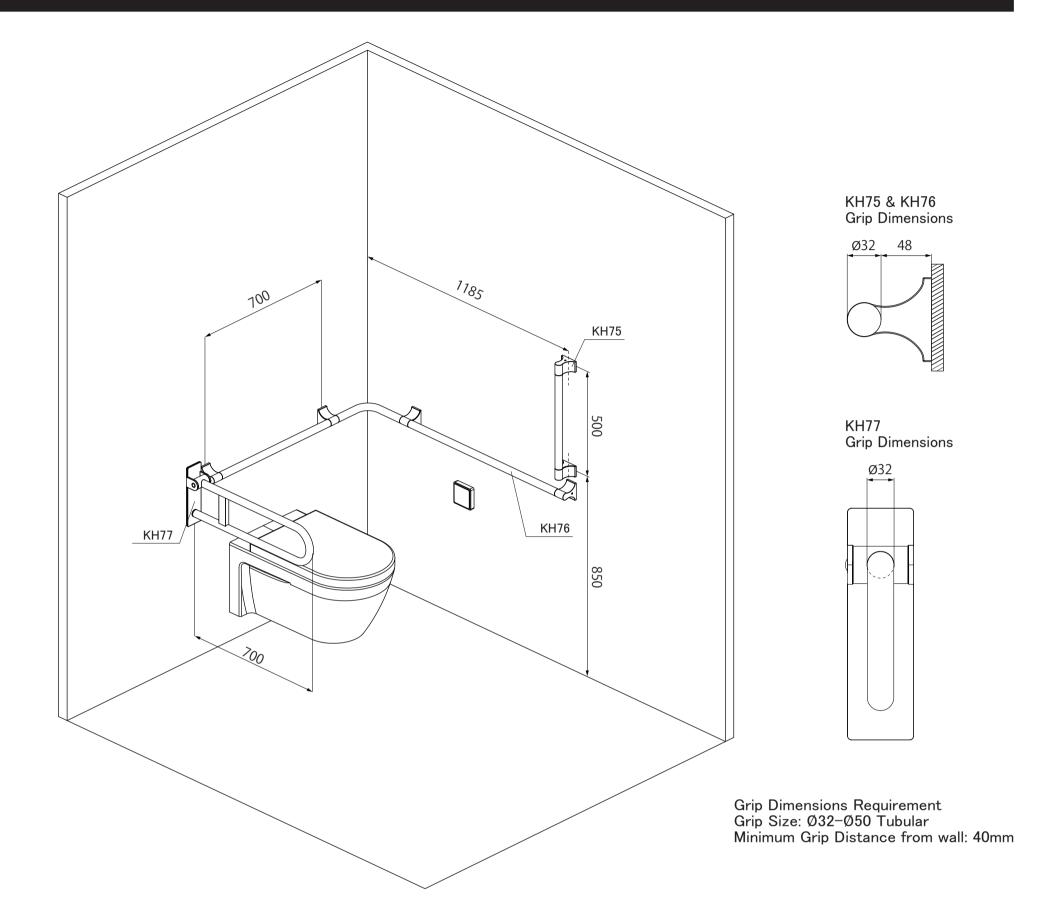

## KH75, KH76, KH77 BCA Compliance Specification Sheet

1)KH75 Compliance Specification:

Vertical Grab Bar Length Required: Minimum 450mm (Center to Center)

KH75 Vertical Grab Bar Length: 500mm (Center to Center)

## 2)KH76 Compliance Specification:

Horizontal Grab Bar (Water Closet Side) Length Required: Minimum 700mm

KH76 Horizontal Grab Bar (Water Closet Side) Length: 700mm

(Installation position requirement should be carried out by employed Project Contractor.)

## 3)KH77

Flip-up Grab Bar required in washroom.

KH77 Flip-up Grab Bar fulfils the requirement and is able to be stowed vertically to improve access.

(Installation position requirement should be carried out by employed Project Contractor.)