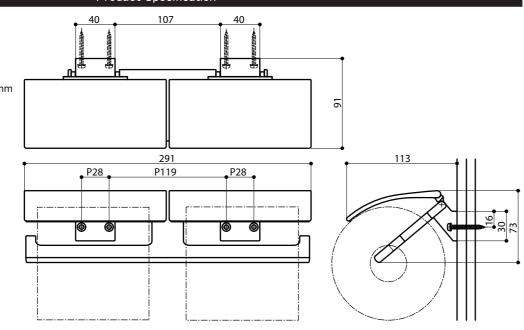

#### Product Specification

Paper Holder Type SC-47W Code Aluminum Dimensions 291 x 73 x 113 mm

Load Capacity 49N (5kgf)

\*\*Please read this section before installation. This manual must be handed over to the user after installation and should not be discarded.

#### 

1 Determine the mounting position and attach the body with the installation screws provided.

XTighten the 2 screws on the far end of each side, while ensuring the body is level. After levelling the body, fasten the 2 screws on the inner side of the body.

②After installing, please ensure there is no movement from the cover and body,

Recommended dimensions of toilet paper JIS Standard