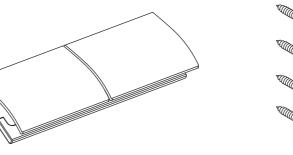

#### Package Contents

Body x 1

Installation Screws with Spring Washers x 4

Instruction Manual (This Paper) x 1