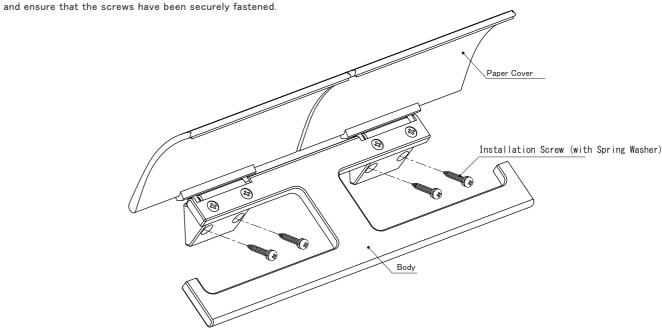

#### 

1 Determine the mounting position and attach the body with the installation screws provided.

XTighten the 2 screws on the far end of each side, while ensuring the body is level. After levelling the body, fasten the 2 screws on the inner side of the body.

②After installing, please ensure there is no movement from the cover and body,

Recommended dimensions of toilet paper JIS Standard