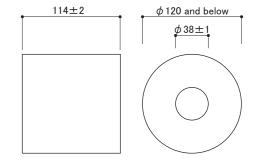

②After installing, please ensure there is no movement from the cover and body,

Recommended dimensions of toilet paper JIS Standard