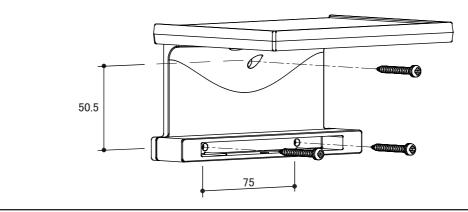

cloth.<br>Do not use gasoline (Benzin), thinner, alcohol, acidic/alkali-based detergent and/or cleansers to clean product.                                                                                                                                                                                                                                                               |



## Sanitary Accessory Instruction Sheet

# $SE-023 \hspace{0.1 cm} ( \text{Paper Holder with Shelf} )$

%Please read installation manual before installation and pass it to user for safe keeping %Pass attached installation tool (if any) to user along with the installation manual.

## Package Contents



Paper Holder with Shelf x1

1





Installation Instruction x1



Safety Warning x1

### Installation Procedure





### **Product Specification**



KAWAJUN www.kawajun.biz