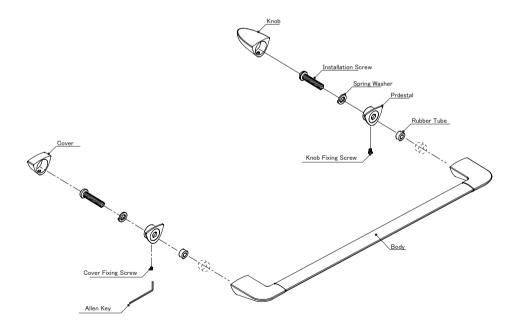

Included in Package(Please check)

# **OInstallation Procedure**

①Please insert the Rubber Tubes into the  $\varphi$  16 hole opening

②Separate Knob Fixing Screw, Cover Fixing Screw, Installation Screw, Knob and Cover from Body.

③Fix Body onto Pedestal with the provided Installation Screw and Spring Washer.

④Install Knob with Knob Fixing Screw.

⑤Install Cover with Cover Fixing Screw.

<sup>®</sup>When the installation is completed, please check that all parts are firmly connected.