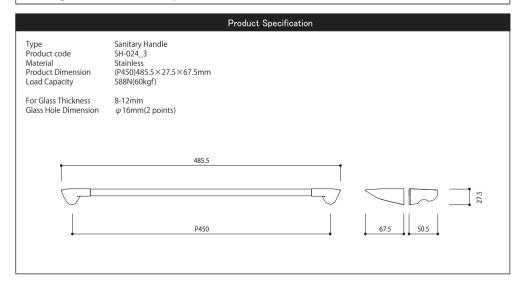

#### Sanitary Accessory Instruction Sheet

SH-024 3(Sanitary Handle)

\*Please read the installation instruction before installation. Please do not dispose of the installation sheet after installation, instead please pass it to the product user for safe keeping