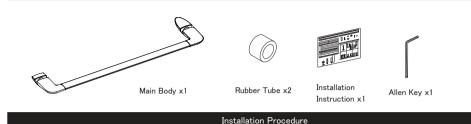

Included in Package(Please check)

# **OInstallation Procedure**

①Please insert the Rubber Tubes into the  $\varphi$  16 hole opening

②Separate Knob Fixing Screw, Cover Fixing Screw, Installation Screw, Knob and Cover from Body.

③Fix Body onto Pedestal with the provided Installation Screw and Spring Washer.

④Install Knob with Knob Fixing Screw.

⑤Install Cover with Cover Fixing Screw.

<sup>®</sup>When the installation is completed, please check that all parts are firmly connected.