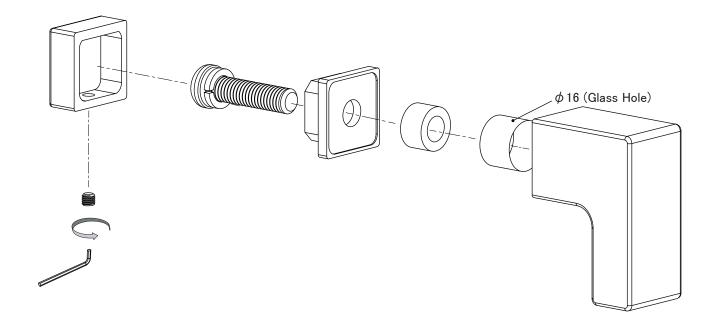

oduct stains when found.

- Dong term staines will result in corrosion, discolouration, and/or deterioration which may lead to product breakage and result in injuries.
- Wipe with soft dry cloth for maintenance. When necessary, use a damp cloth with diluted detergent and dried off with a dry cloth.

Do not use gasoline (Benzin), thinner, alcohol, acidic/alkali-based detergent and/or cleansers to clean product.



## Sanitary Accessory Instruction Sheet

# SH-026\_6(Sanitary Handle)

- $\frak{\%}$ Please read installation manual before installation and pass it to user for safe keeping
- XPass attached installation tool (if any) to user along with the installation mamual.

### Package Contents





Installation Instruction x1



Safety Warning x1



Allen Key x1

### Installation Procedure



# Type: Sanitary Handle Product ID: SH-026\_6 Material: Stainless Product Dimension: 25x54x55.5mm Load Capacity: 588N (60kgf)