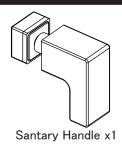

# SH-026\_6(Sanitary Handle)

- $\frak{\%}$ Please read installation manual before installation and pass it to user for safe keeping
- XPass attached installation tool (if any) to user along with the installation mamual.

# Type: Sanitary Handle Product ID: SH-026\_6 Material: Stainless Product Dimension: 25x54x55.5mm Load Capacity: 588N (60kgf)