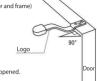

## ■Door installation

- Normal installation (at least 5mm of space between door and frame)
  - 1 Install product with the logo facing down.
  - 2 Install product pendicular to the door.
  - 3 Adjust installation position according to the preferred angle when door is opened.
- Please make sure that the position of the door stopper will prevent other accessories on the door (eg: lever handle, etc) will not hit the wall when door is opened.