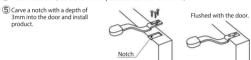

## Door Bumper Installation Instruction Sheet

Please read the installation instructions before installing.

Please do not dispose the installation sheet after installation, instead please pass it to the product user.

AC-600

## ■Door installation

- Normal installation (at least 5mm of space between door and frame)
  - 1 Install product with the logo facing down.
  - 2 Install product pendicular to the door.
  - 3 Adjust installation position according to the preferred angle when door is opened.
- Please make sure that the position of the door stopper will prevent other accessories on the door (eg: lever handle, etc) will not hit the wall when door is opened.



Flush installation (less than 3mm of space between door and frame)





## ▲Caution regarding product usage

- The load capacity of this product is 3kgf.
   Please do not use this product as a hook as it may break and cause injury.
- For maintenance, please use a damp cloth with mild detergent. Do not use gasoline (benzin), alcohol, or alkaline-based detergent or cleanser clean this product.

NO. 001