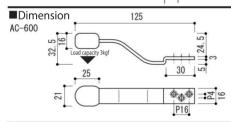

AC-600

## ▲Caution regarding product usage

- The load capacity of this product is 3kgf.
   Please do not use this product as a hook as it may break and cause injury.
- For maintenance, please use a damp cloth with mild detergent. Do not use gasoline (benzin), alcohol, or alkaline-based detergent or cleanser clean this product.