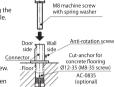

### Concrete flooring

- (1) Punch cut-anchor (optional) Ø12-35 (AC-0835) into the flooring.
- ② Fix connector with M8 machine screw with spring washer and finish installation with anti-rotation screw.

Caution: Please beware of cut-anchor popping out when uninstalling this product.