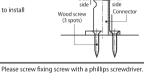

#### Wooden flooring

1 Please use the provided wood screws to install connector to the floor in 3 spots.

Door.

Wall

side