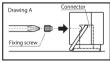

## ■Floor installation

\*Please install the connector with the "-" mark facing the door when the door is opened to the preferred angle.