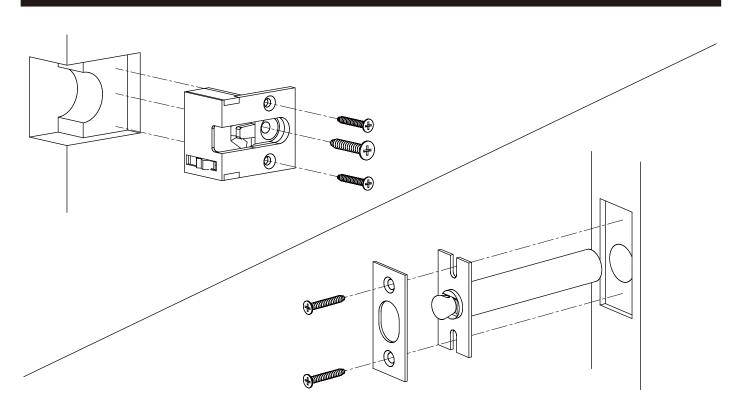

## Sanitary Accessory Instruction Sheet AC-827(Security Chain) $\$ Pass attached installation tool (if any) to user along with the installation mamual. Package Contents 檺ル 1

Body x1

Chain x1

Plate x1

Installation Procedure

Screw Small x4

Installation

Installation

Screw Large x1

EF 11 DI

Installation

Instruction x1

Safety