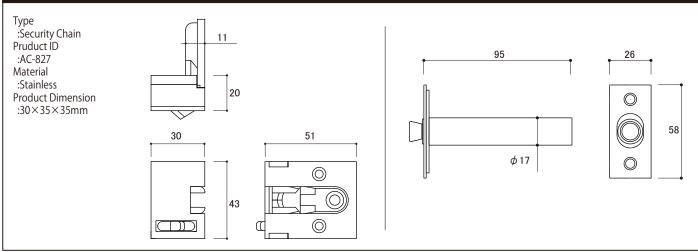

## Sanitary Accessory Instruction Sheet AC-827(Security Chain) $\$ Pass attached installation tool (if any) to user along with the installation mamual. Package Contents 檺ル 1

Body x1

Chain x1

Plate x1

Installation Procedure